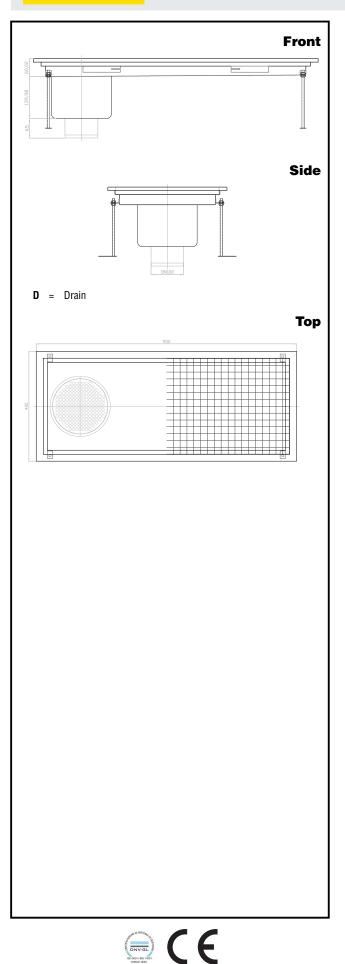

#### Floor Drains and Collecting Tanks Floor Drain with Stainless Steel Grate and Side Drain - Vertical outlet 400x950 mm

950 mm

400 mm

265 mm

20 kg

**Key Information:** 

External dimensions, Width:

**External dimensions, Depth:** 

External dimensions, Height:

328053 (FDA40100)

Net weight:

Floor Drains and Collecting Tanks Floor Drain with Stainless Steel Grate and Side Drain - Vertical outlet 400x950 mm The company reserves the right to make modifications to the products without prior notice. All information correct at time of printing.