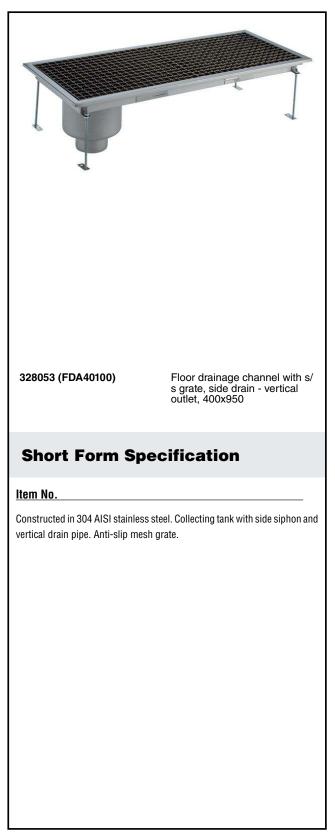

### Floor Drains and Collecting Tanks Floor Drain with Stainless Steel Grate and Side Drain - Vertical outlet 400x950 mm

| ITEM #  |  |  |
|---------|--|--|
| MODEL # |  |  |
| NAME #  |  |  |
| SIS #   |  |  |
| AIA #   |  |  |
|         |  |  |

## **Main Features**

- Easy to install.
- Anti-odour syphon.
- Removable waste blocking filter.
- Rag bolt for floor fixing.
- Easy to inspect for any possible waste removal action.
- Electrochemical finishing gives grids a bright apperance.
- Ideal for any drain solution, particularly suggested for great amounts of water drained during cleaning operations.
- Collecting tanks with side siphon.

# Construction

- Adjustable leveling feet.
- Anti-slip mesh 25x25 mm grating, h=25 mm, 1.5 mm in thickness.
- Collecting tanks available with vertical drain pipe.
- Constructed entirely in 304 AISI stainless steel.